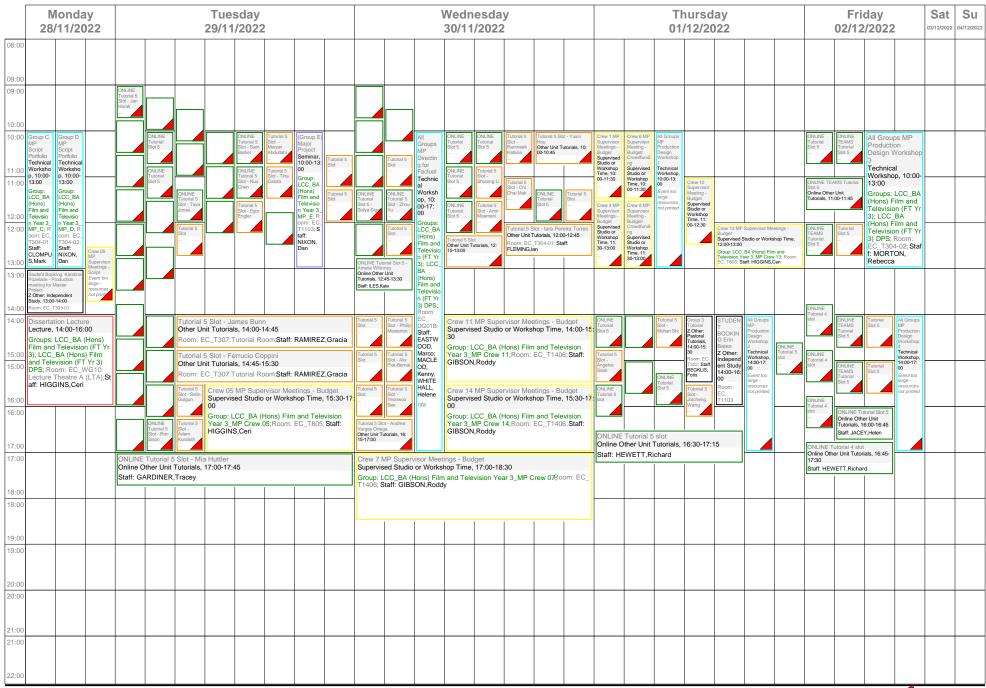

| 100 Habara 12 City |                          |                                                                                                                                                                                                                                                                          |                                                                                                                                                                                          |                                                                                       |                     |                      |

#### Group timetable - LCC\_BA (Hons) Film and Television (FT Yr 3) (wk starting 28/11/2022)



## Group timetable - LCC\_BA (Hons) Film and Television (FT Yr 3) (wk starting 05/12/2022)

|                         | Monday<br>05/12/2022