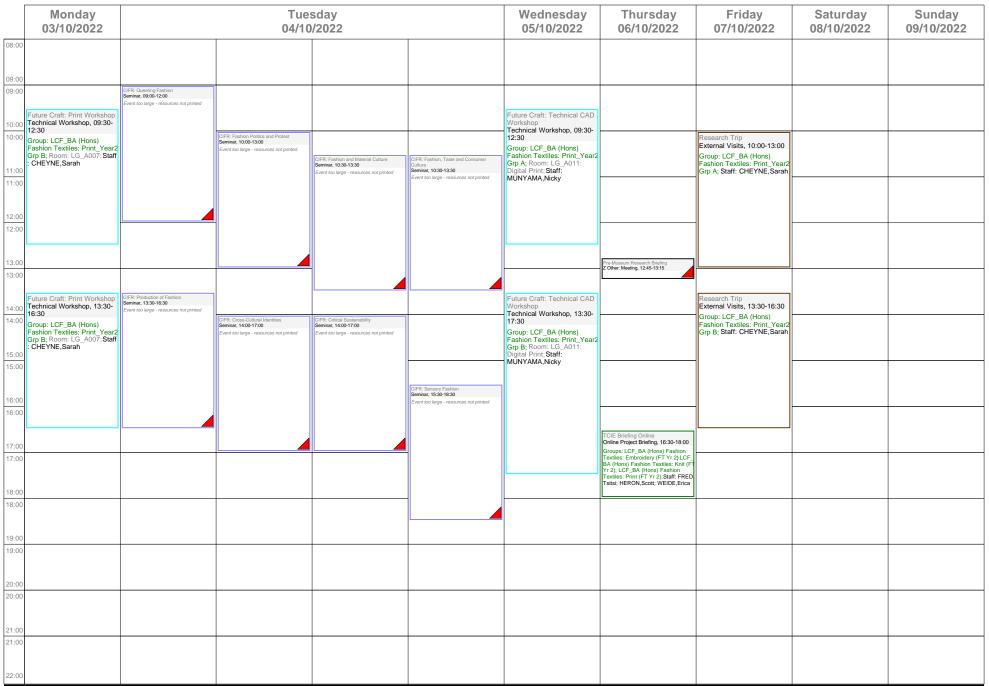

This Timetable is a 'snapshot' generated at the time shown in the footer. Check the web Celcat Calendar online for any change Group timetable - LCF\_BA (Hons) Fashion Textiles: Print (FT Yr 2) (wk starting 03/10/2022)