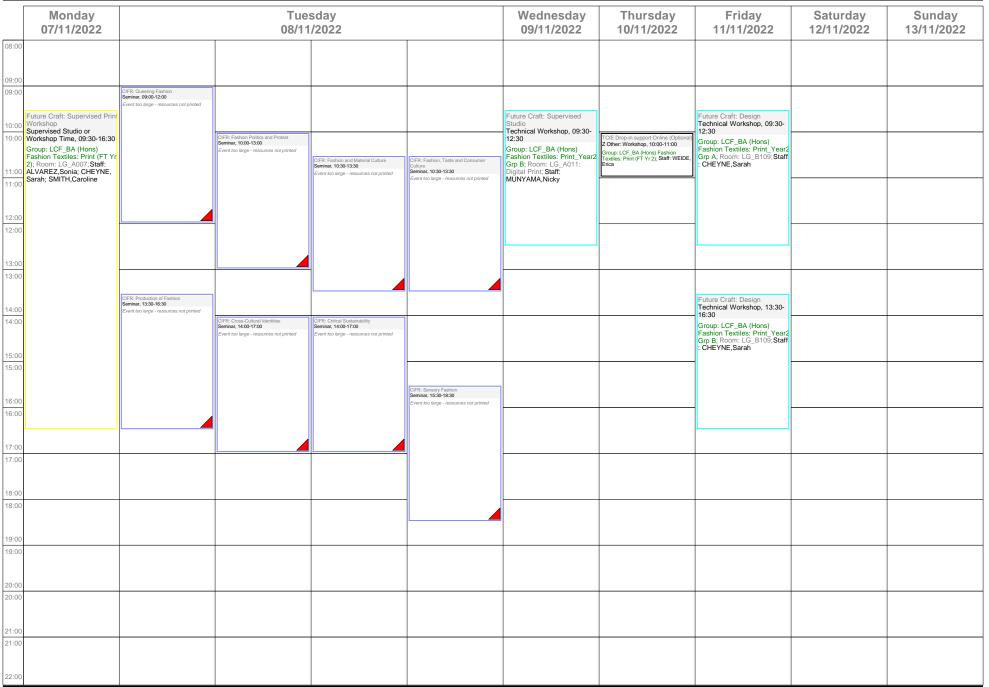

|                                                                                                                                                                                                          |                                                                                                                  |                                                                                                                                                                                              |                        |                      |

This Timetable is a 'snapshot' generated at the time shown in the footer. Check the web Celcat Calendar online for any change Group timetable - LCF\_BA (Hons) Fashion Textiles: Print (FT Yr 2) (wk starting 07/11/2022)



|                                  | Monday<br>14/11/2022                                                                                                                                                                             |                                                                                                | Tuesday<br>15/11/2022                                                                                |                                                                                                       |                                                                                                                 |