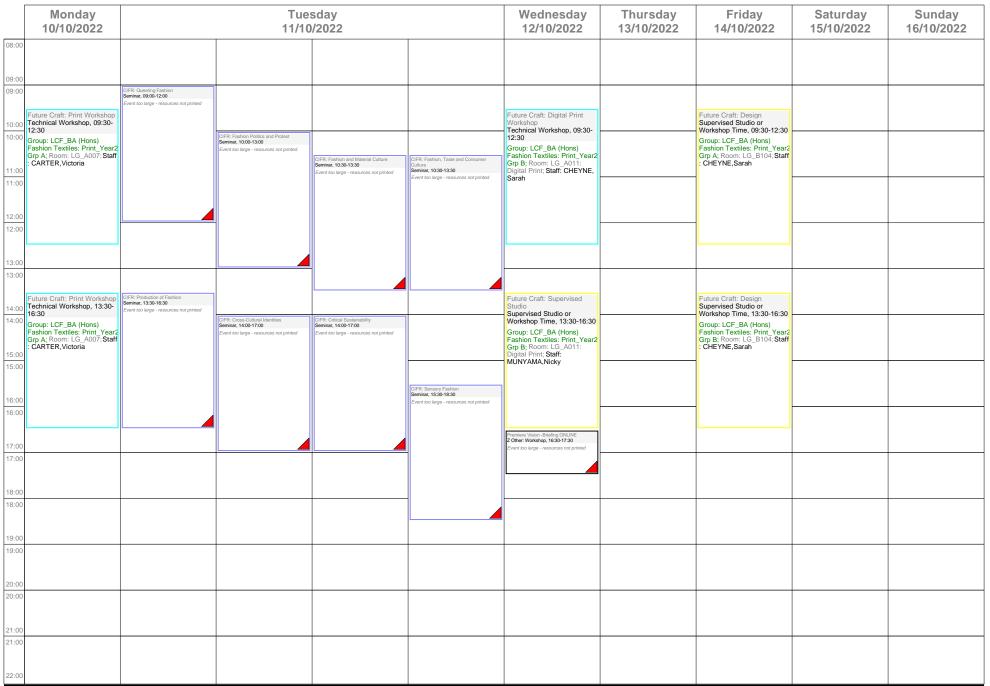

This Timetable is a 'snapshot' generated at the time shown in the footer. Check the web Celcat Calendar online for any change Group timetable - LCF\_BA (Hons) Fashion Textiles: Print (FT Yr 2) (wk starting 10/10/2022)