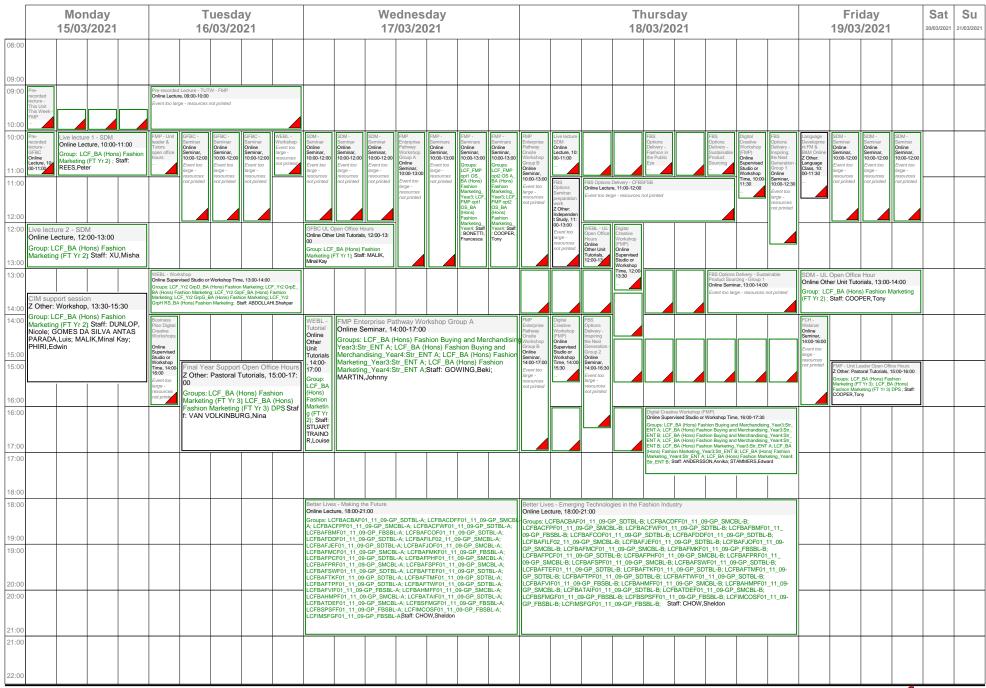

# Group timetable - LCF\_BA (Hons) Fashion Marketing (wk starting 31/08/2020)

|                | Monday<br>31/08/2020                                 | Tuesday<br>01/09/2020 | Wednesday<br>02/09/2020   | Thursday<br>03/09/2020                         | Friday<br>04/09/2020 | Saturday<br>05/09/2020 | Sunday<br>06/09/2020 |
|----------------|------------------------------------------------------|-----------------------|---------------------------|------------------------------------------------|----------------------|------------------------|----------------------|
| 08:00          | Late Summer Bank Holiday - UAL CLosed<br>08:00-22:00 |                       |                           |                                                |                      |                        |                      |
| 09:00          |                                                      |                       |                           |                                                |                      |                        |                      |
| 10:00          |                                                      |                       |                           |                                                |                      |                        |                      |
|                |                                                      |                       |                           |                                                |                      |                        |                      |
| 11:00          |                                                      |                       |                           |                                                |                      |                        |                      |
| 12:00          |                                                      |                       |                           |                                                |                      |                        |                      |
| 13:00          |                                                      |                       |                           |                                                |                      |                        |                      |
| 13:00          |                                                      |                       |                           |                                                |                      |                        |                      |
| 14:00<br>14:00 |                                                      |                       |                           |                                                |                      |                        |                      |
| 15:00<br>15:00 |                                                      |                       |                           |                                                |                      |                        |                      |
| 16:00          |                                                      |                       |                           |                                                |                      |                        |                      |
| 16:00          |                                                      |                       |                           |                                                |                      |                        |                      |
| 17:00<br>17:00 |                                                      |                       |                           |                                                |                      |                        |                      |
| 18:00          |                                                      |                       |                           |                                                |                      |                        |                      |
| 18:00          |                                                      |                       |                           |                                                |                      |                        |                      |
| 19:00<br>19:00 |                                                      |                       |                           |                                                |                      |                        |                      |
| 20:00          |                                                      |                       |                           |                                                |                      |                        |                      |
| 21:00          |                                                      |                       |                           |                                                |                      |                        |                      |
| 21:00          |                                                      |                       |                           |                                                |                      |                        |                      |
| 22:00          |                                                      |                       | Page 1, published 30/03/3 | 022 04:42:55 - University of the Arts London - | CEL CAT Timetabling  |                        |                      |