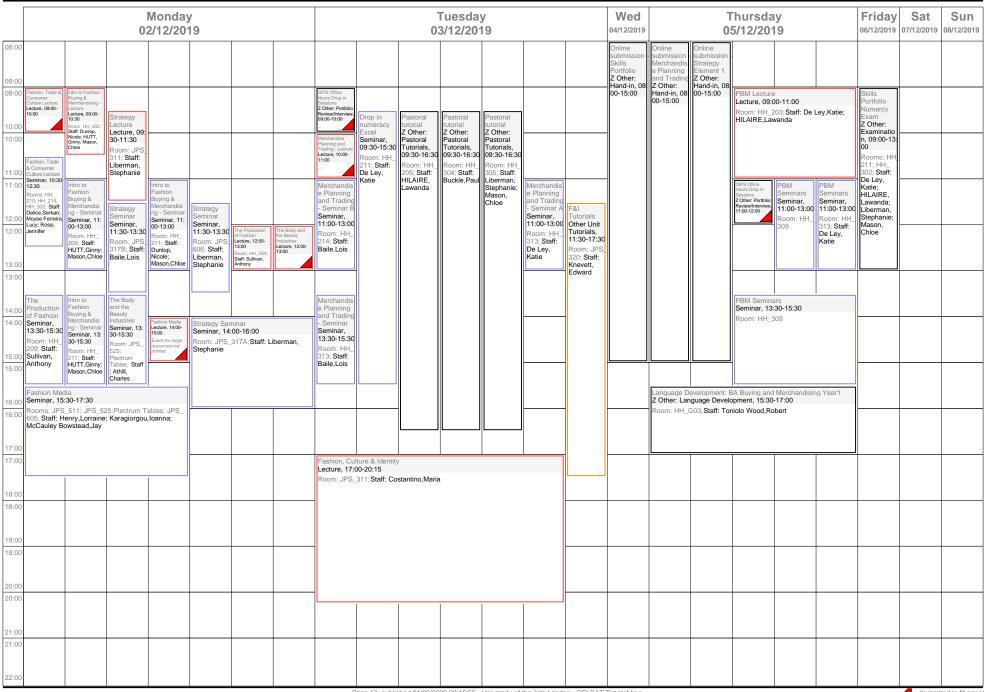

|                                                                                                                                                     |                                                                                                   |                                                                                     |                                                                                                               |                          |                                                                                                        | (1-                   | d to fit page         |

#### Group timetable - LCF\_BA (Hons) Fashion Buying and Merchandising (Full Time) (wk starting 02/12/2019)



This Timetable is a 'snapshot' generated at the time shown in the footer. Check the web Celcat Calendar online for any change the control of the control of

### Group timetable - LCF\_BA (Hons) Fashion Buying and Merchandising (Full Time) (wk starting 16/12/2019)

|                | Monday<br>16/12/2019 | Tuesday<br>17/12/2019 | Wednesday<br>18/12/2019                                                           | Thur<br>19/12                                                                                                   | rsday<br>2/2019                                                                                | Friday<br>20/12/2019 | Saturday<br>21/12/2019 | Sunday<br>22/12/2019 |
|----------------|----------------------|-----------------------|------------------------------------